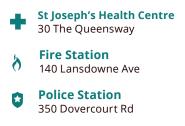

### SAFETY

With safety facilities in the area, help is always close by. Facilities near this home include a fire station, a police station, and a hospital within 1.69km.

&

**KATHY ESSERY** Sales Representative kathy@getnested.ca