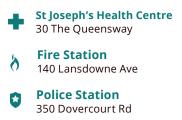

## SAFETY

With safety facilities in the area, help is always close by. Facilities near this home include a hospital, a fire station, and a police station within 2.15km.

&

**KATHY ESSERY** Sales Representative kathy@getnested.ca PALVENA BROWN Sales Representative palvena@getnested.ca